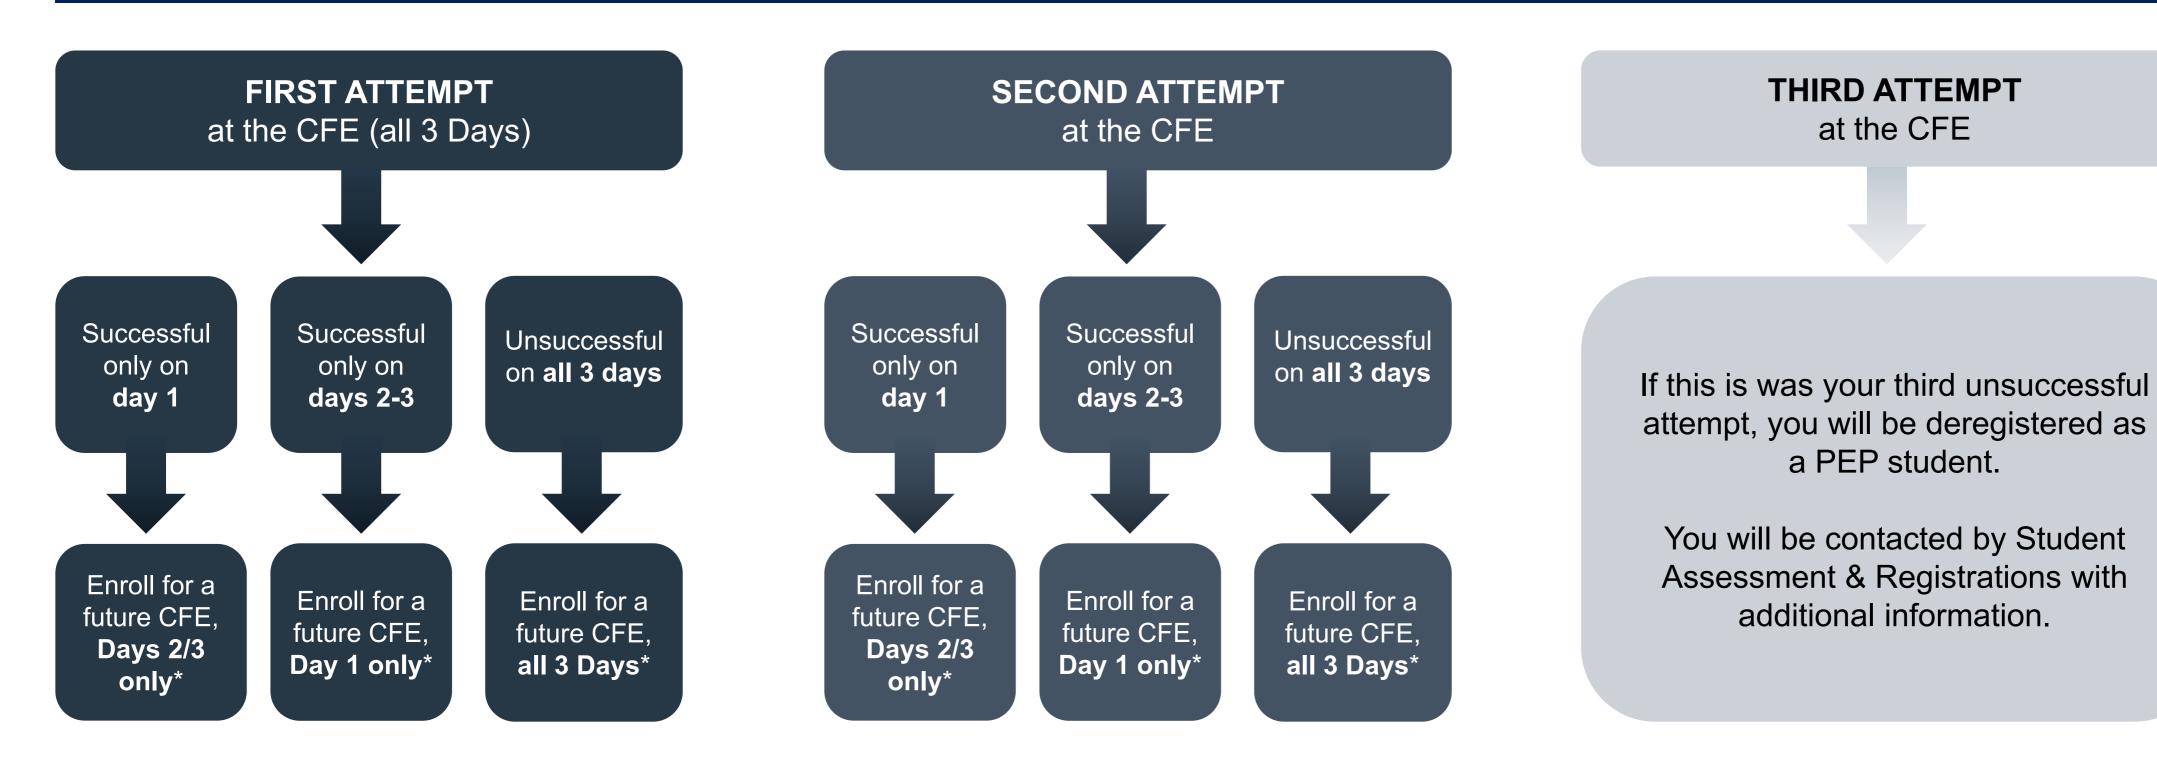

## NEXT STEPS: UNSUCCESSFUL CFE RESULTS

## **Common Final Examination (CFE)**

\*Refer to the CFE Enrolment schedule for key enrolment dates and deadlines.

Review the detailed breakdown of your CFE results. Please also see the Information for Candidates letter to help you understand the detailed results. Consider meeting with an Education representative from CPA Ontario to discuss how to interpret your results and prepare for your next examination.

You may apply for a review/re-mark of your examination results or a Performance Analysis Report (PAR) To apply, log in to My Portal and click on Obligations and Requests, then choose Service Requests. Select Exam Re-marks and Performance Analysis Report and complete the form. Please note re-marks will be released February 9, 2024 and PARs will be available May 10, 2024.